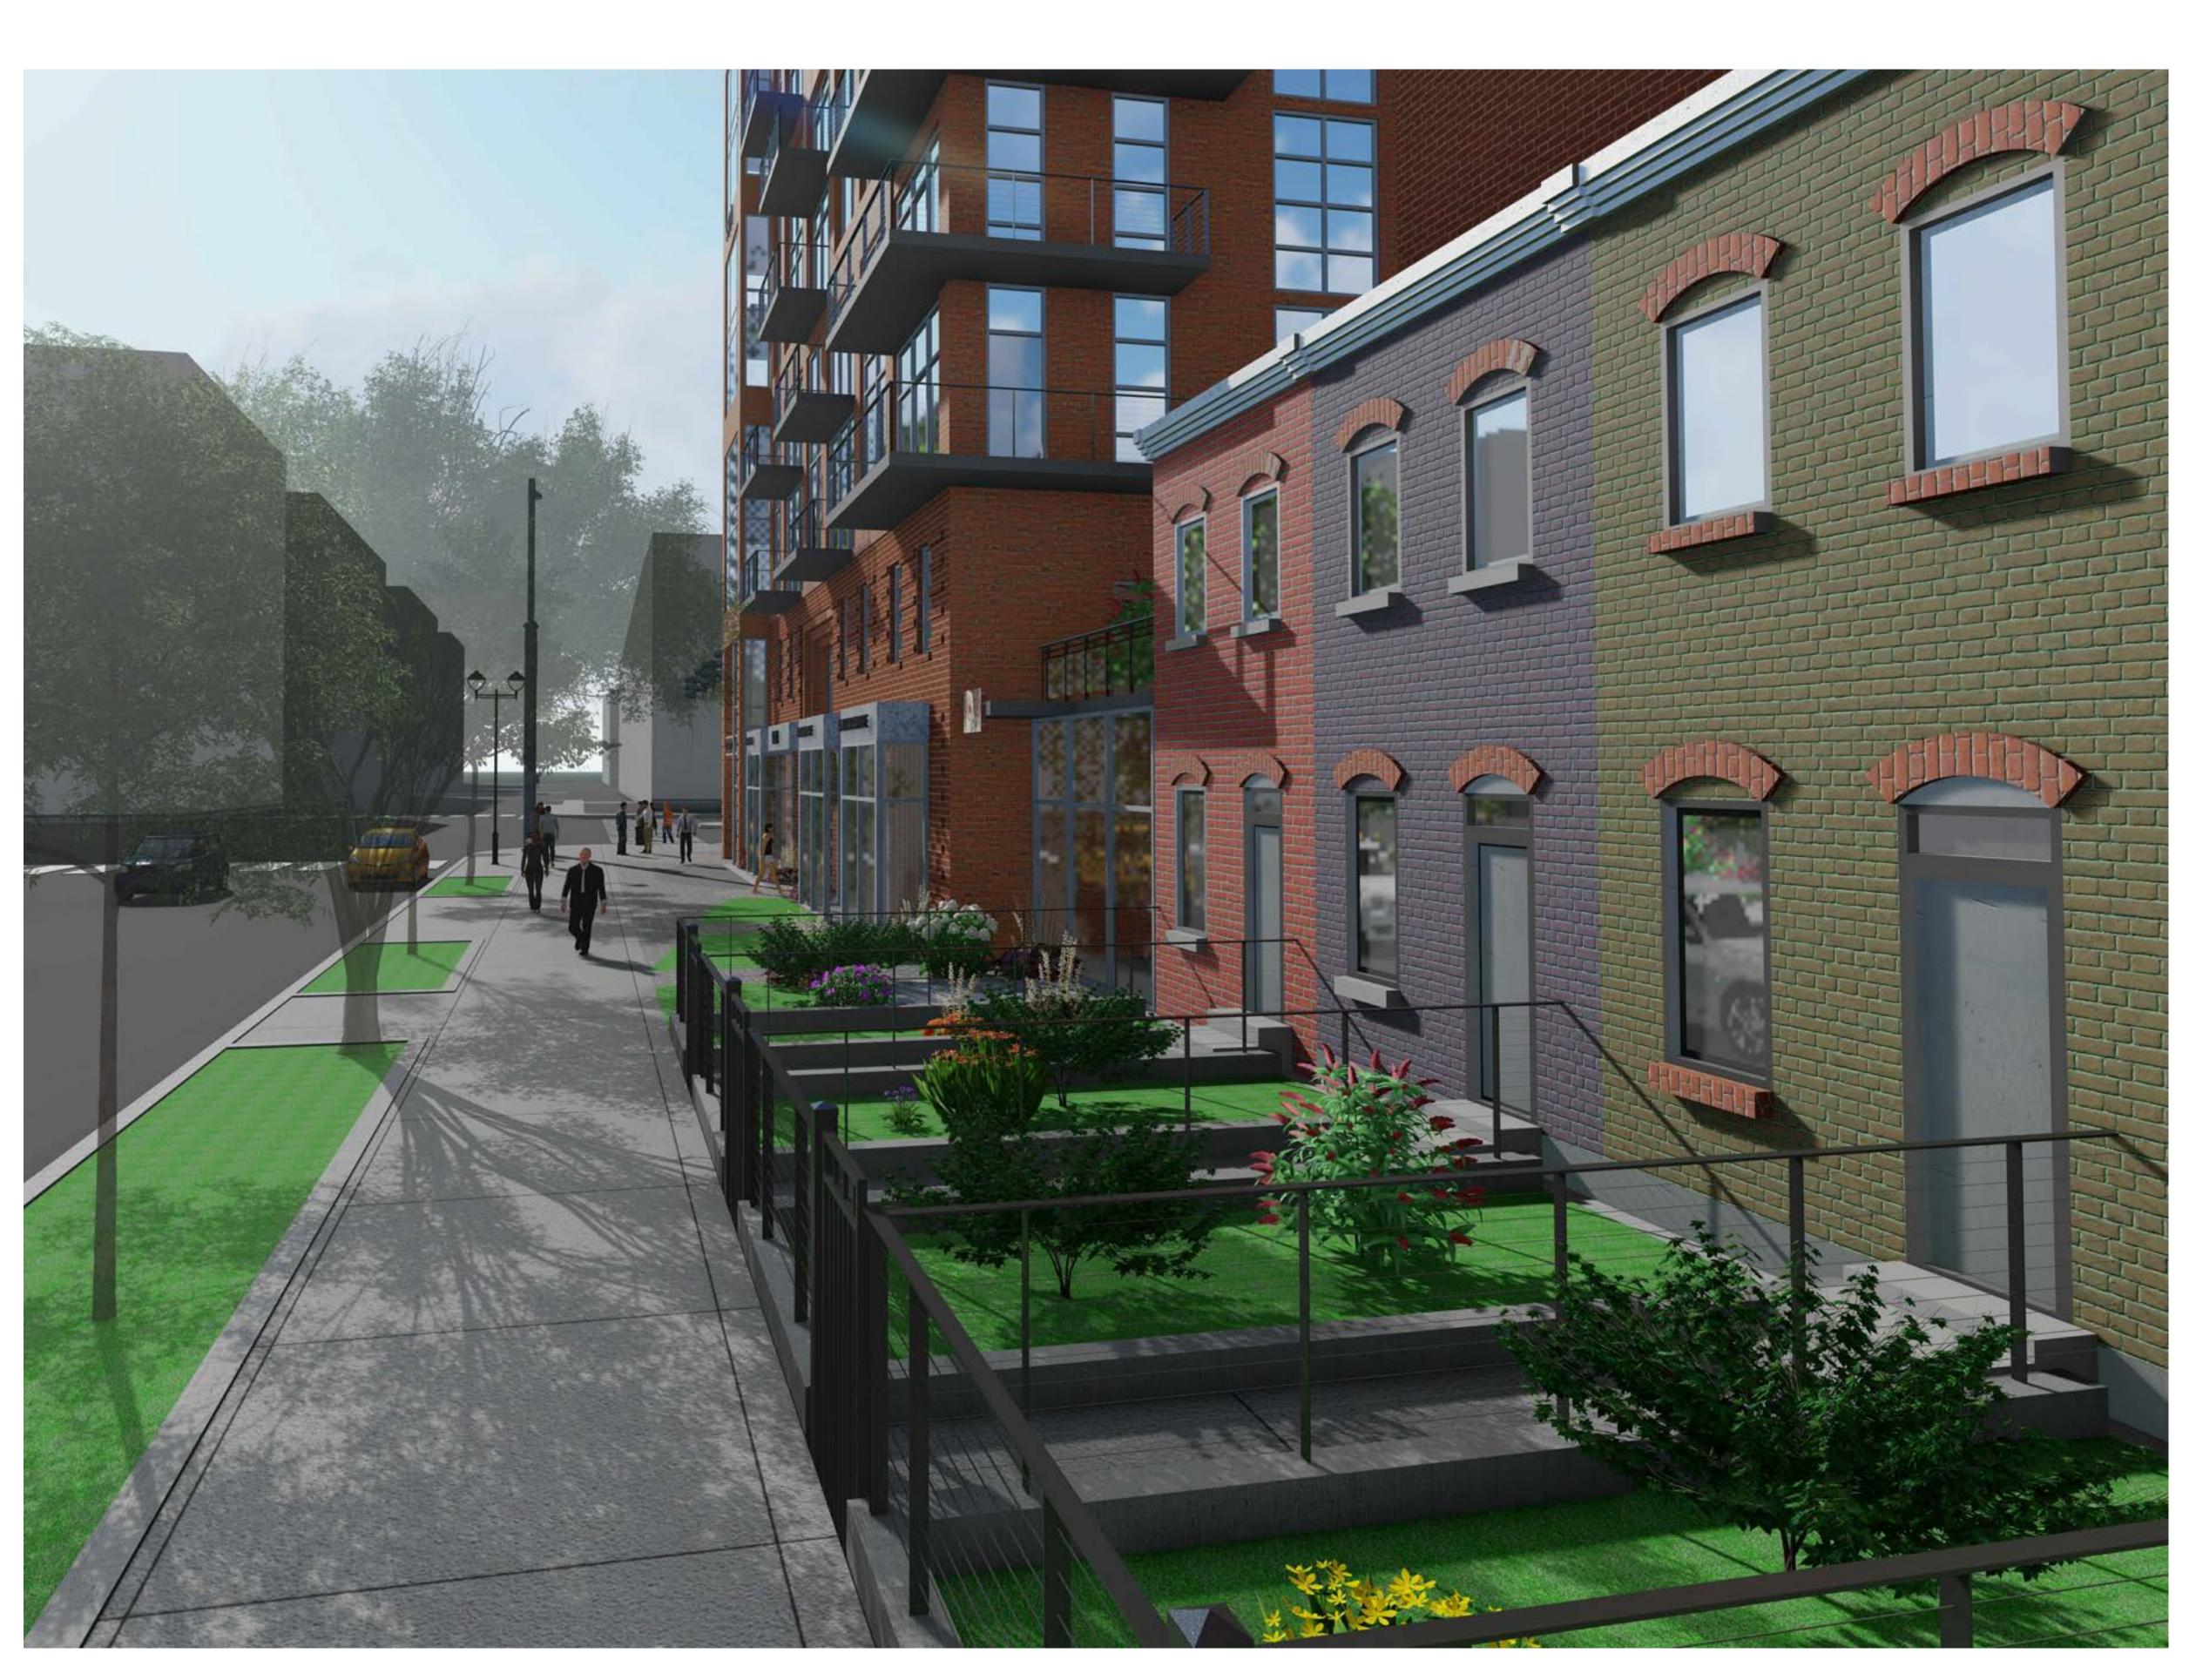

|
| O9.02.2022                                                                                      |
| A500                                                                                            |

DRAWING NUMBER



# SOUTH CAPITOL ST. SW VIEW

|  | RICH MARKUS<br>ARCHITECTS<br>2601 P STREET NW, 2ND FLR<br>WASHINGTON DC 20007<br>202.333.2877 V |
|--|-------------------------------------------------------------------------------------------------|
|  | SOUTH CAPITOL<br>STREET SW,<br>WASHINGTON D.C.                                                  |
|  | BUDDOSED VIEW                                                                                   |
|  | AS SHOWN                                                                                        |





# CORNER OUTDOOR SPACE







# N STREET OUTDOOR SPACE







# Har

# N- STREET NIGHT VIEW



FILE NAME: SOUTH CAPITOL STREET.dwg







Sullivan & Barros, LLP