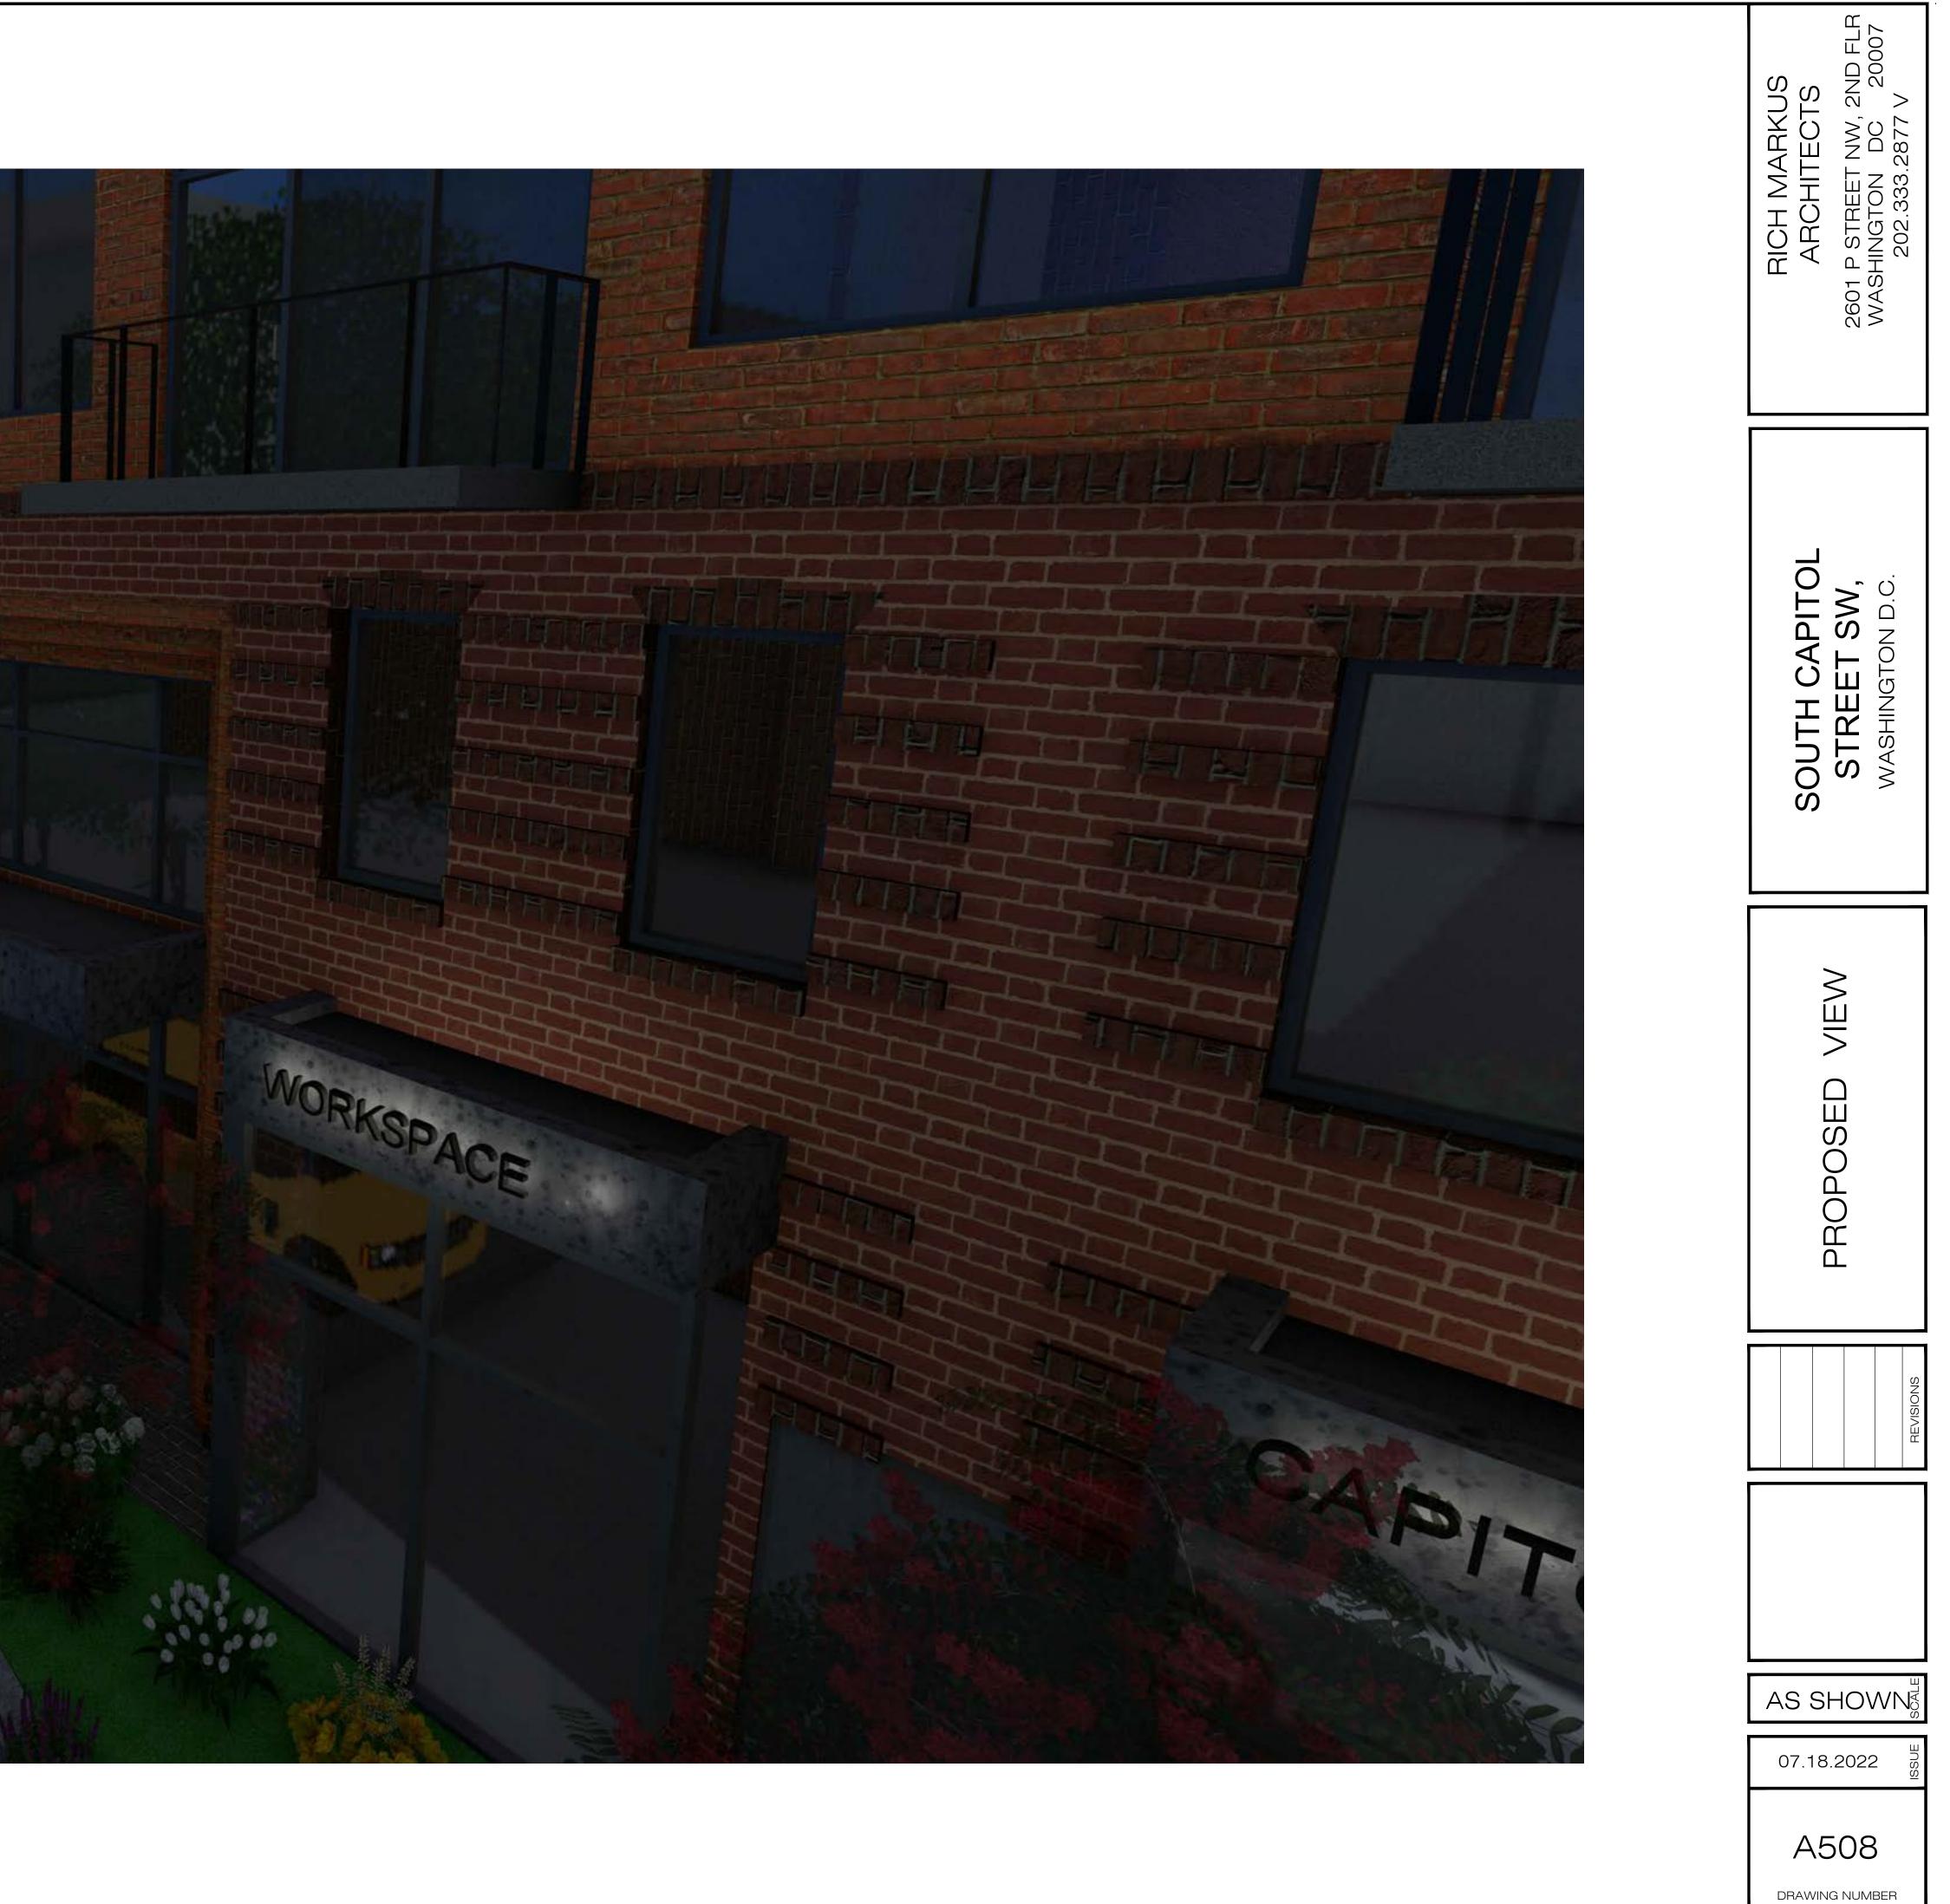

|
| A500                                                                                            |

DRAWING NUMBER



# SOUTH CAPITOL ST. SW VIEW

|  | RICH MARKUS<br>ARCHITECTS<br>2601 P STREET NW, 2ND FLR<br>WASHINGTON DC 20007<br>202.333.2877 V |
|--|-------------------------------------------------------------------------------------------------|
|  | SOUTH CAPITOL<br>STREET SW,<br>WASHINGTON D.C.                                                  |
|  | BUDDOSED VIEW                                                                                   |
|  | AS SHOWN                                                                                        |





# CORNER OUTDOOR SPACE







# N STREET OUTDOOR SPACE







# Har

# N- STREET NIGHT VIEW



FILE NAME: SOUTH CAPITOL STREET.dwg







Sullivan & Barros, LLP