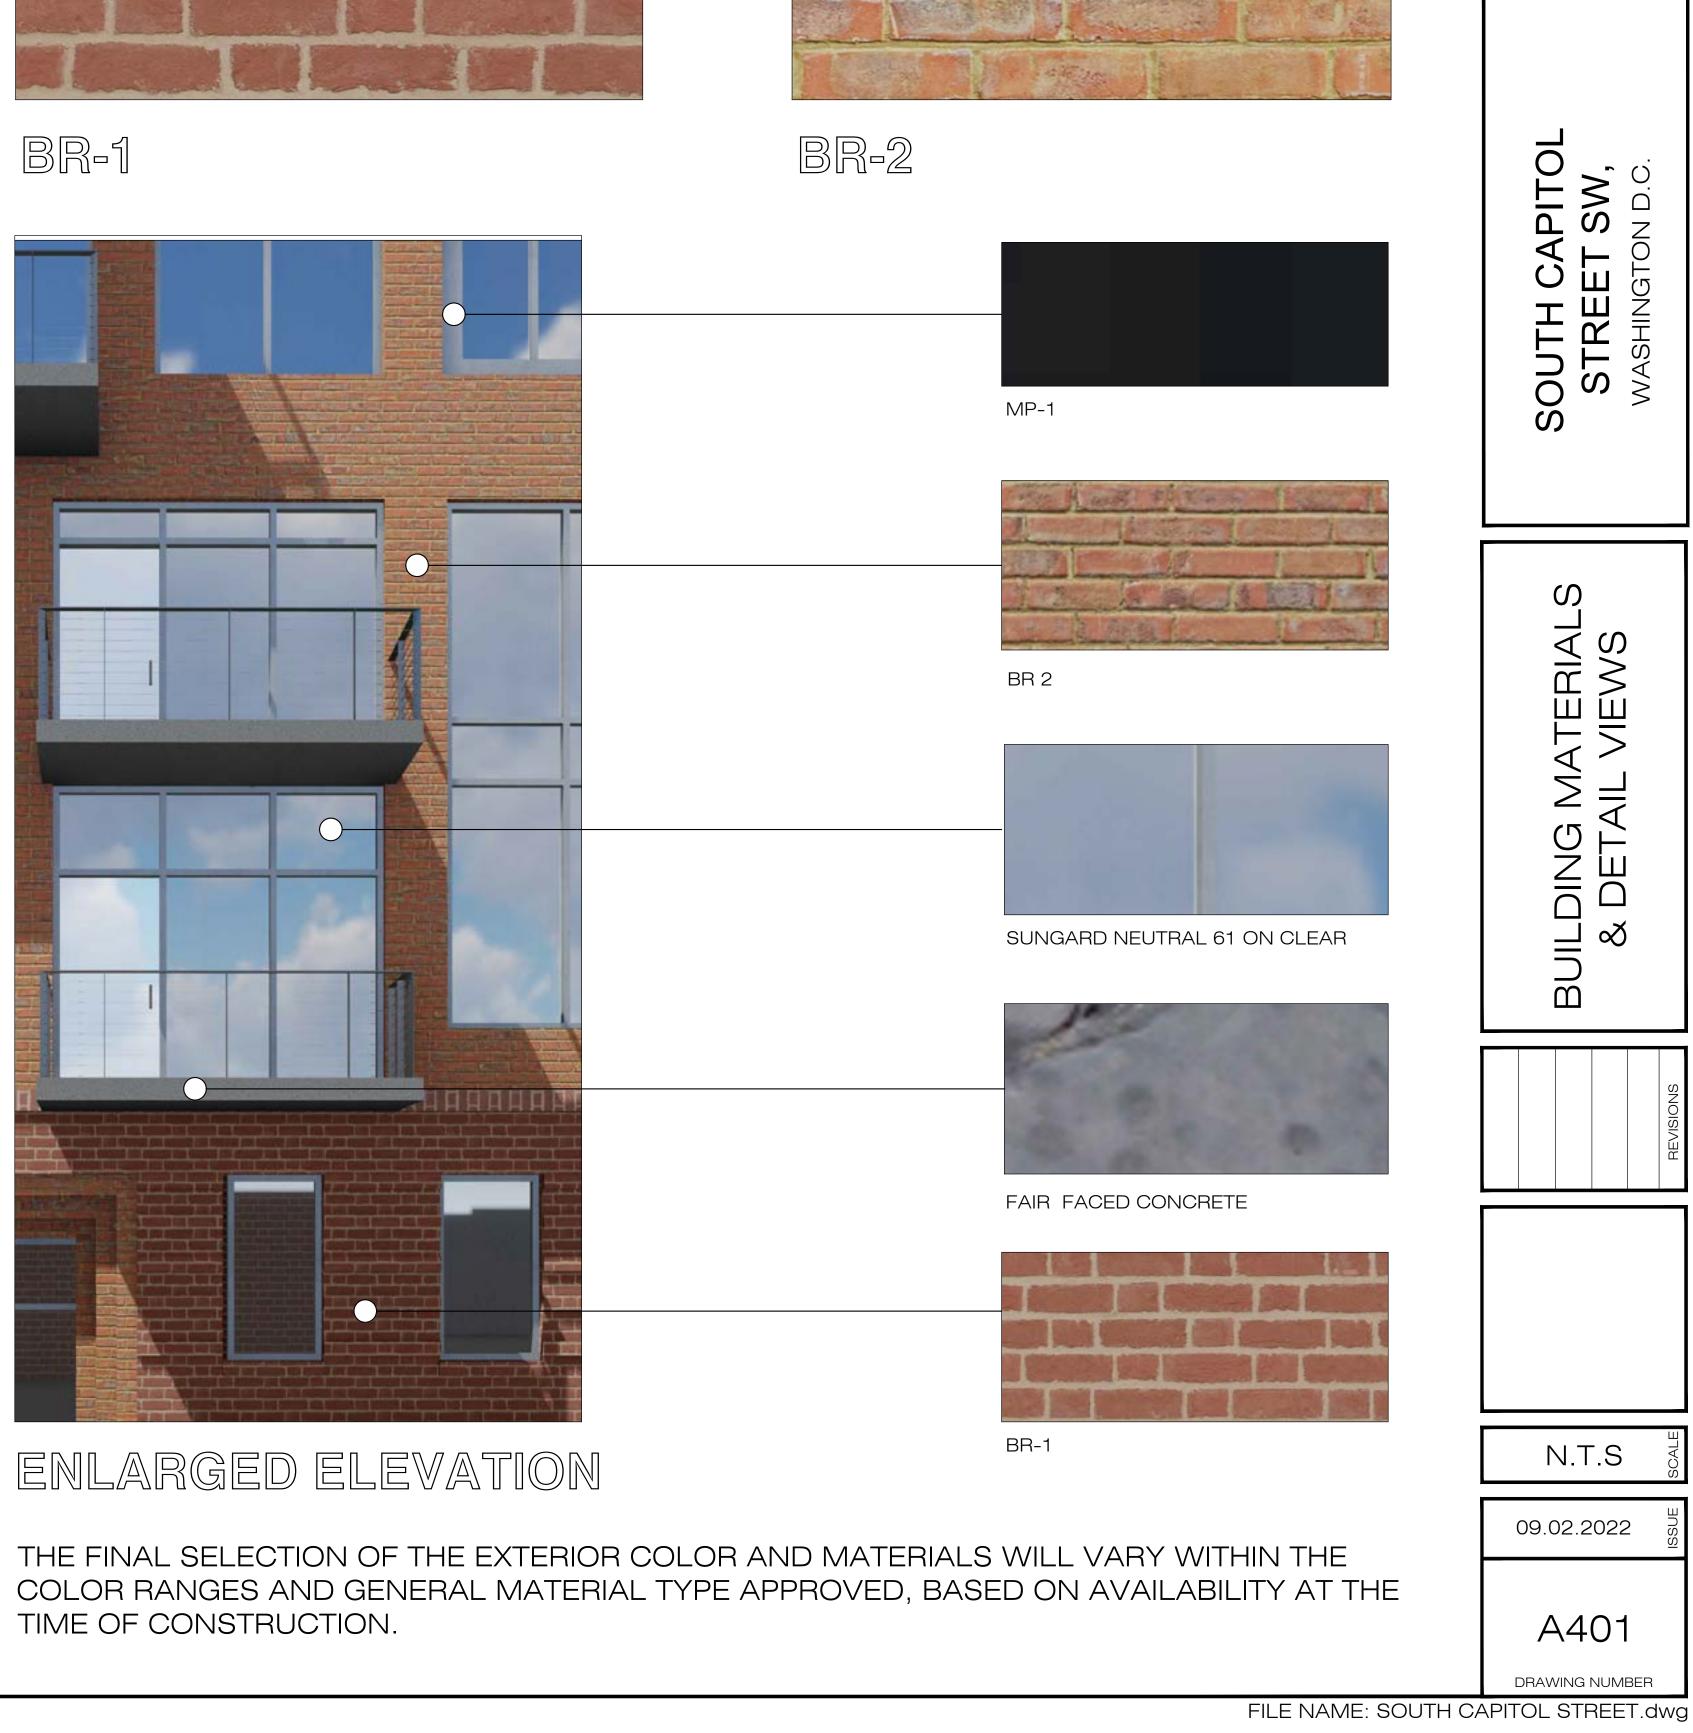

# CORNER BAY & BALCONY DETAIL

1ST FLOOR CORNER & PEDESTRIAN PAVERS

MP-1

FLR 207

T NW, 2ND

P STREET HINGTON 202.333.

260<sup>-</sup> WA

>