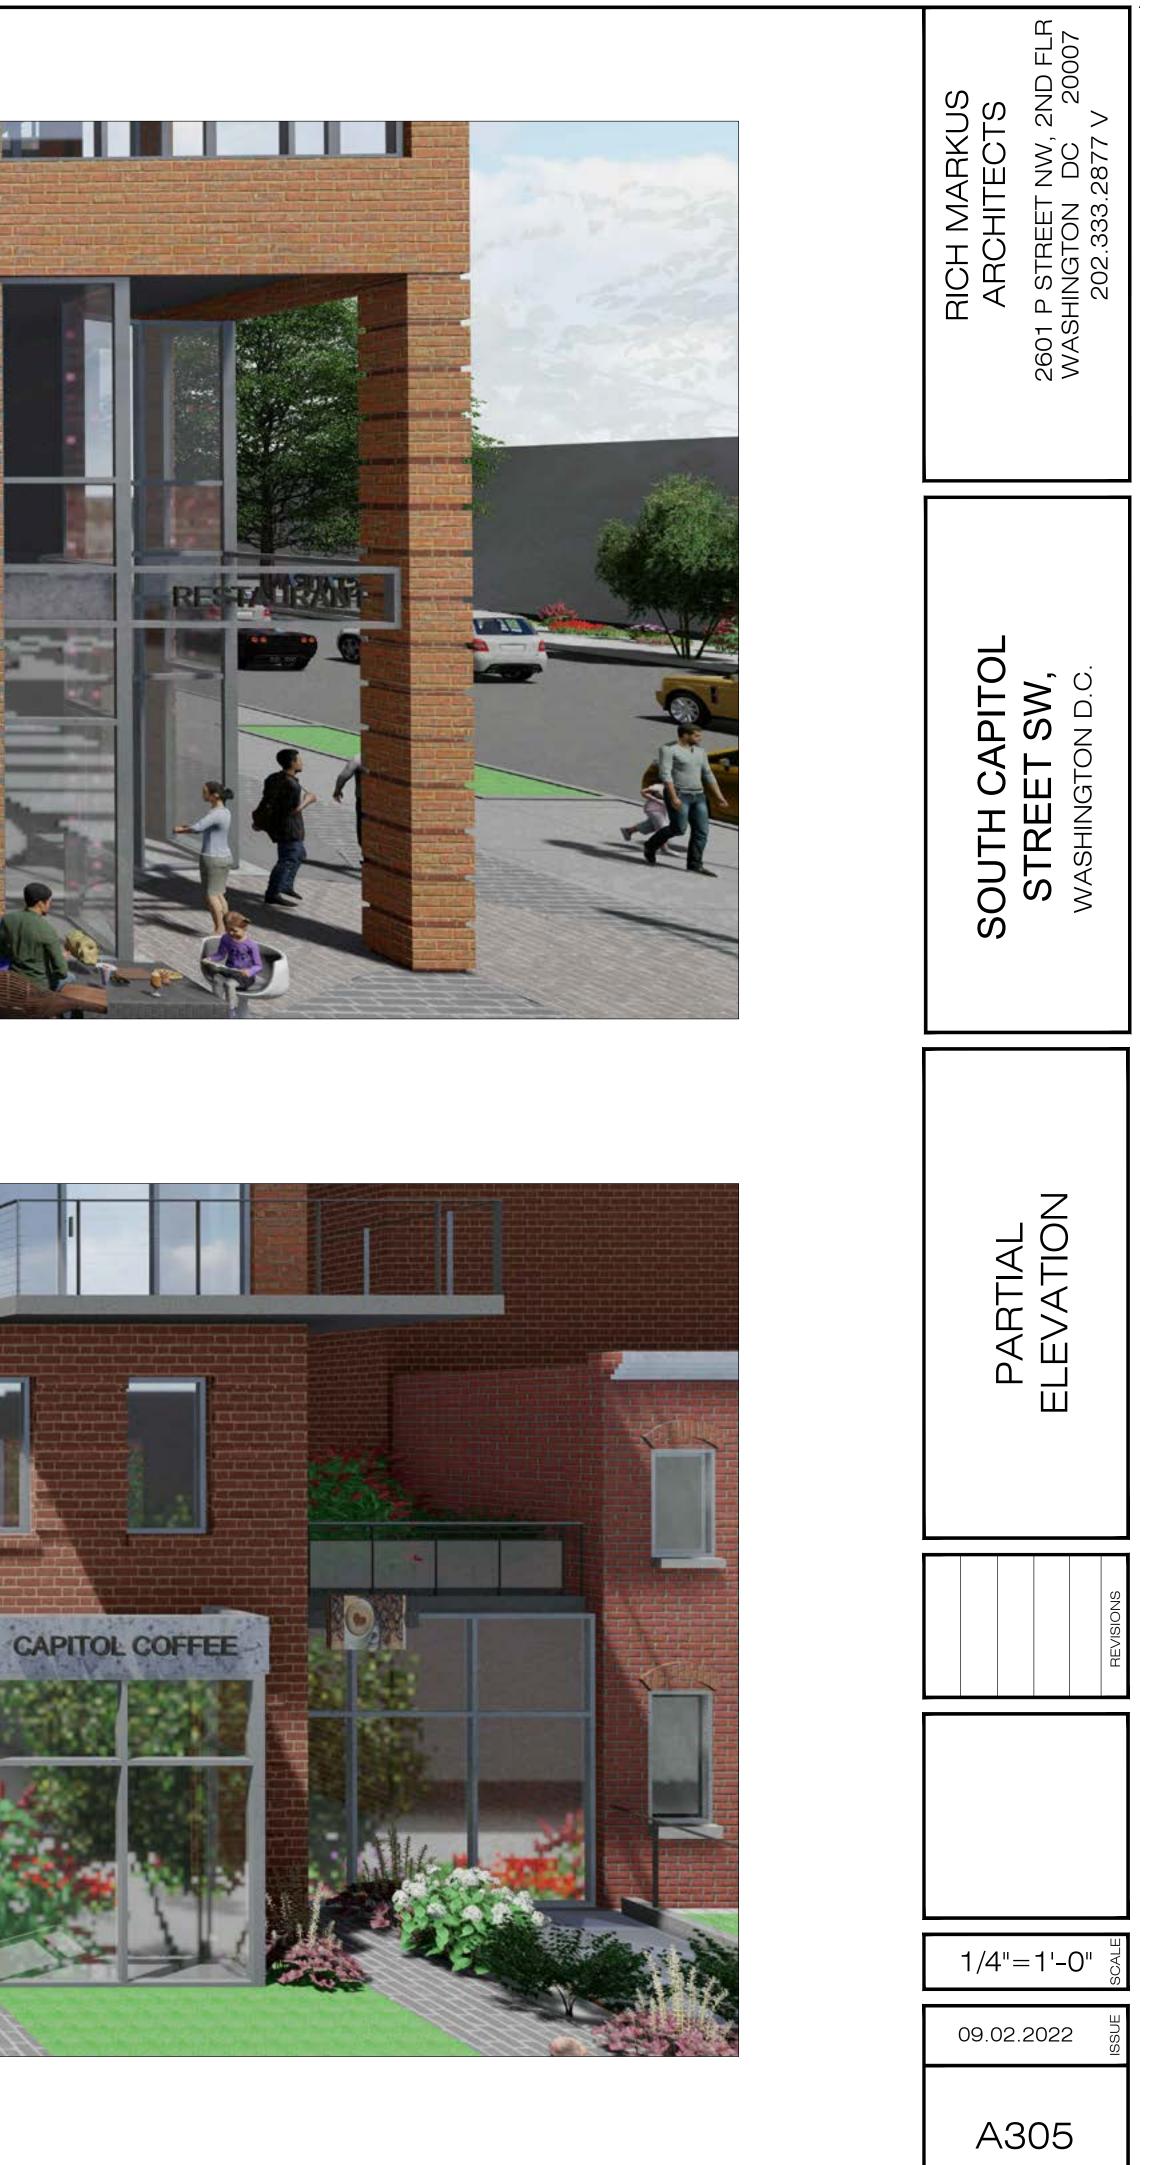

# S. CAPITOL PARTIAL ELEVATION

# N ST. PARTIAL ELEVATION

DRAWING NUMBER FILE NAME: SOUTH CAPITOL STREET.dwg