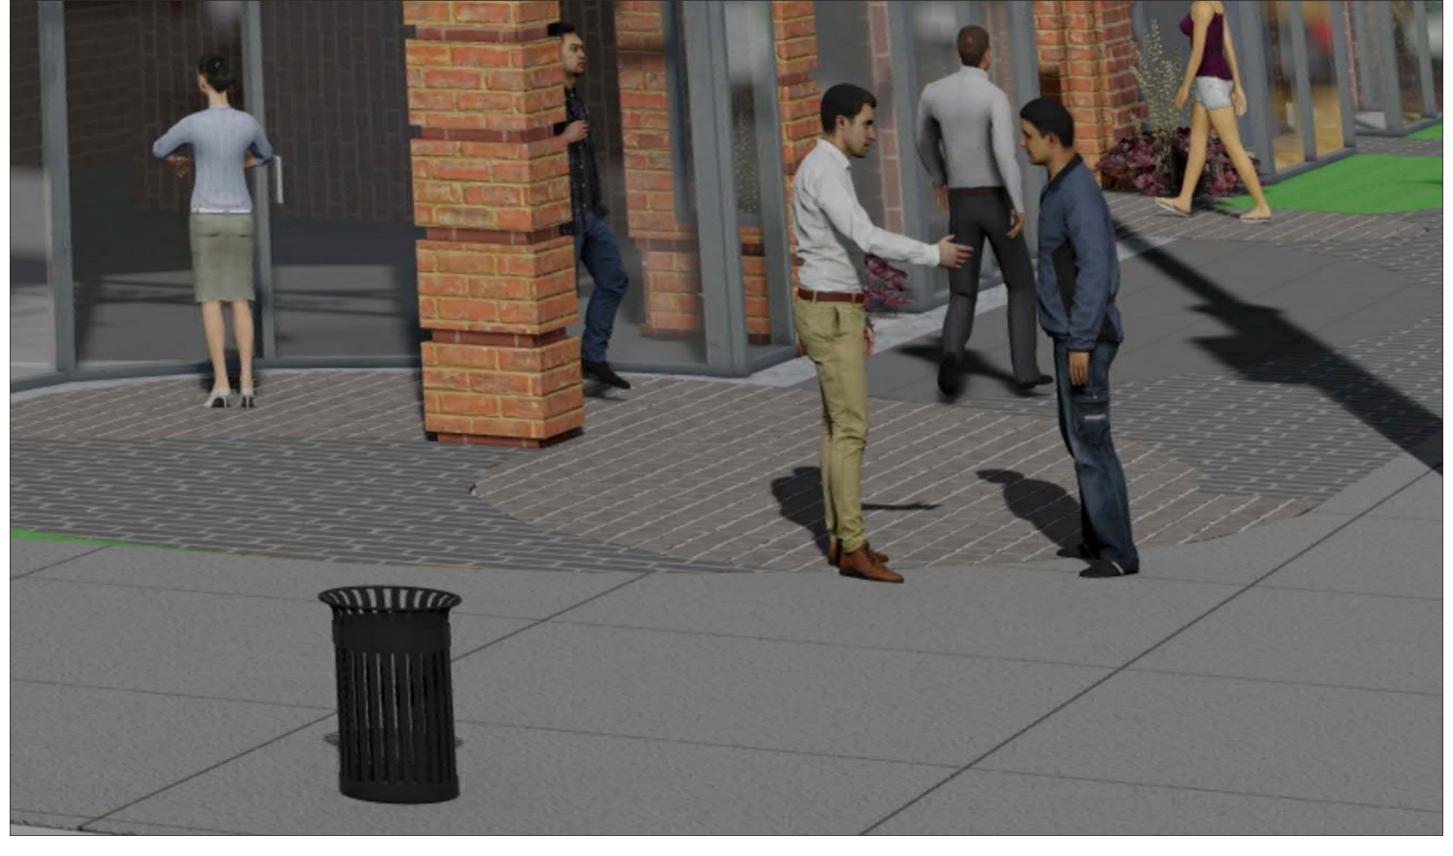

# PROPOSED WEST ELEVATION

Ó 0 0 0 **—** N STREET



FILE NAME: SOUTH CAPITOL STREET.dwg



FILE NAME: SOUTH CAPITOL STREET.dwg



DRAWING NUMBER



# S. CAPITOL PARTIAL ELEVATION



# N ST. PARTIAL ELEVATION



DRAWING NUMBER FILE NAME: SOUTH CAPITOL STREET.dwg





# CORNER BAY & BALCONY DETAIL



1ST FLOOR CORNER & PEDESTRIAN PAVERS



MP-1









FLR 207

T NW, 2ND

P STREET HINGTON 202.333.

260<sup>-</sup> WA

>

2877

RICH MARKUS ARCHITECTS



# SOUTH CAPITOL STREET AND N STREET VIEW

| RICH MARKUS<br>ARCHITECTS<br>2601 P STREET NW, 2ND FLR<br>WASHINGTON DC 20007<br>202.333.2877 V |
|-------------------------------------------------------------------------------------------------|
| SOUTH CAPITOL<br>STREET SW,<br>WASHINGTON D.C.                                                  |
| PROPOSED VIEW                                                                                   |
| BEVISIONS                                                                                       |
| O9.02.2022                                                                                      |