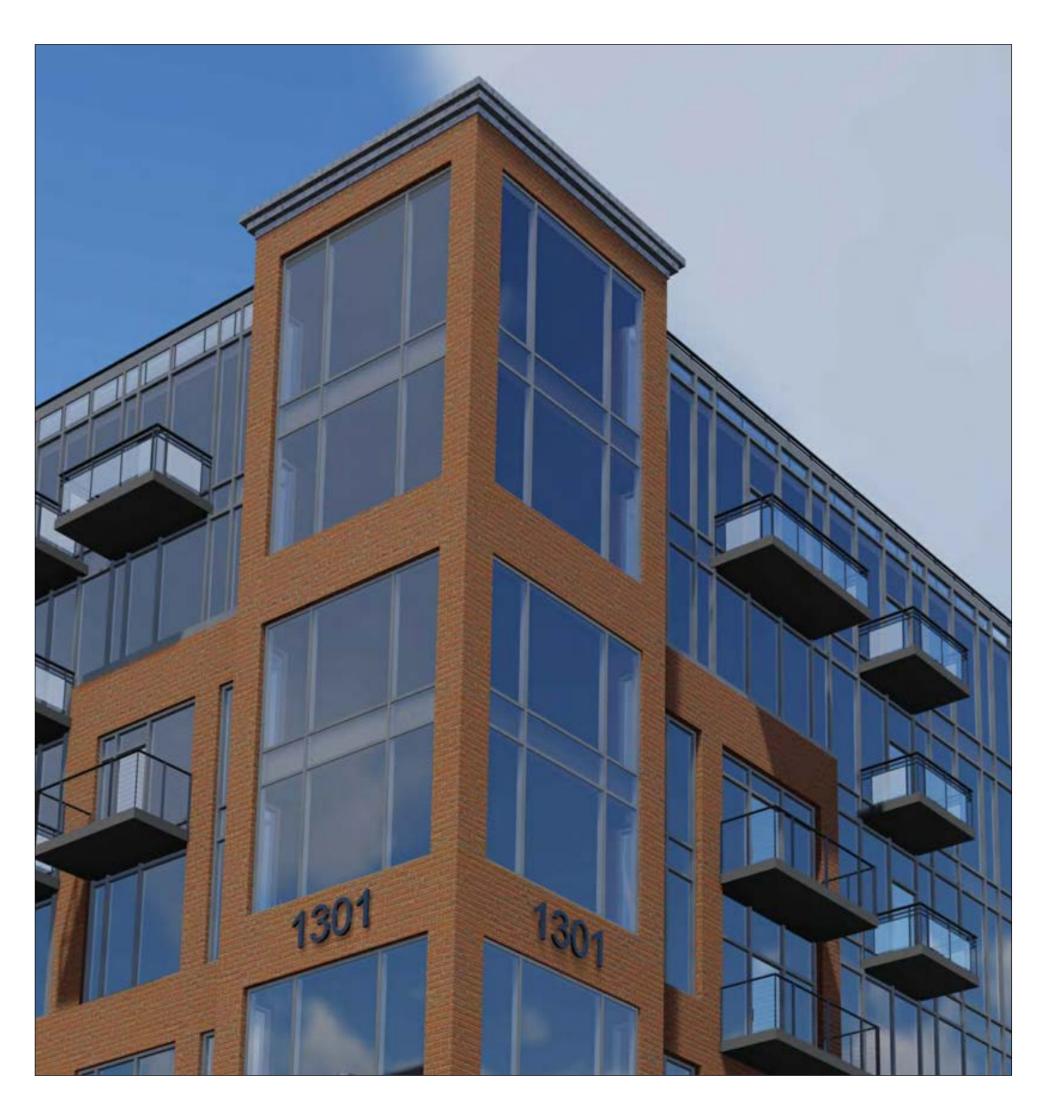

# CORNER BAY & BALCONY DETAIL

1ST FLOOR CORNER & PEDESTRIAN PAVERS

MP-1

FLR 207

T NW, 2ND

P STREET HINGTON 202.333.

260<sup>-</sup> WA

>