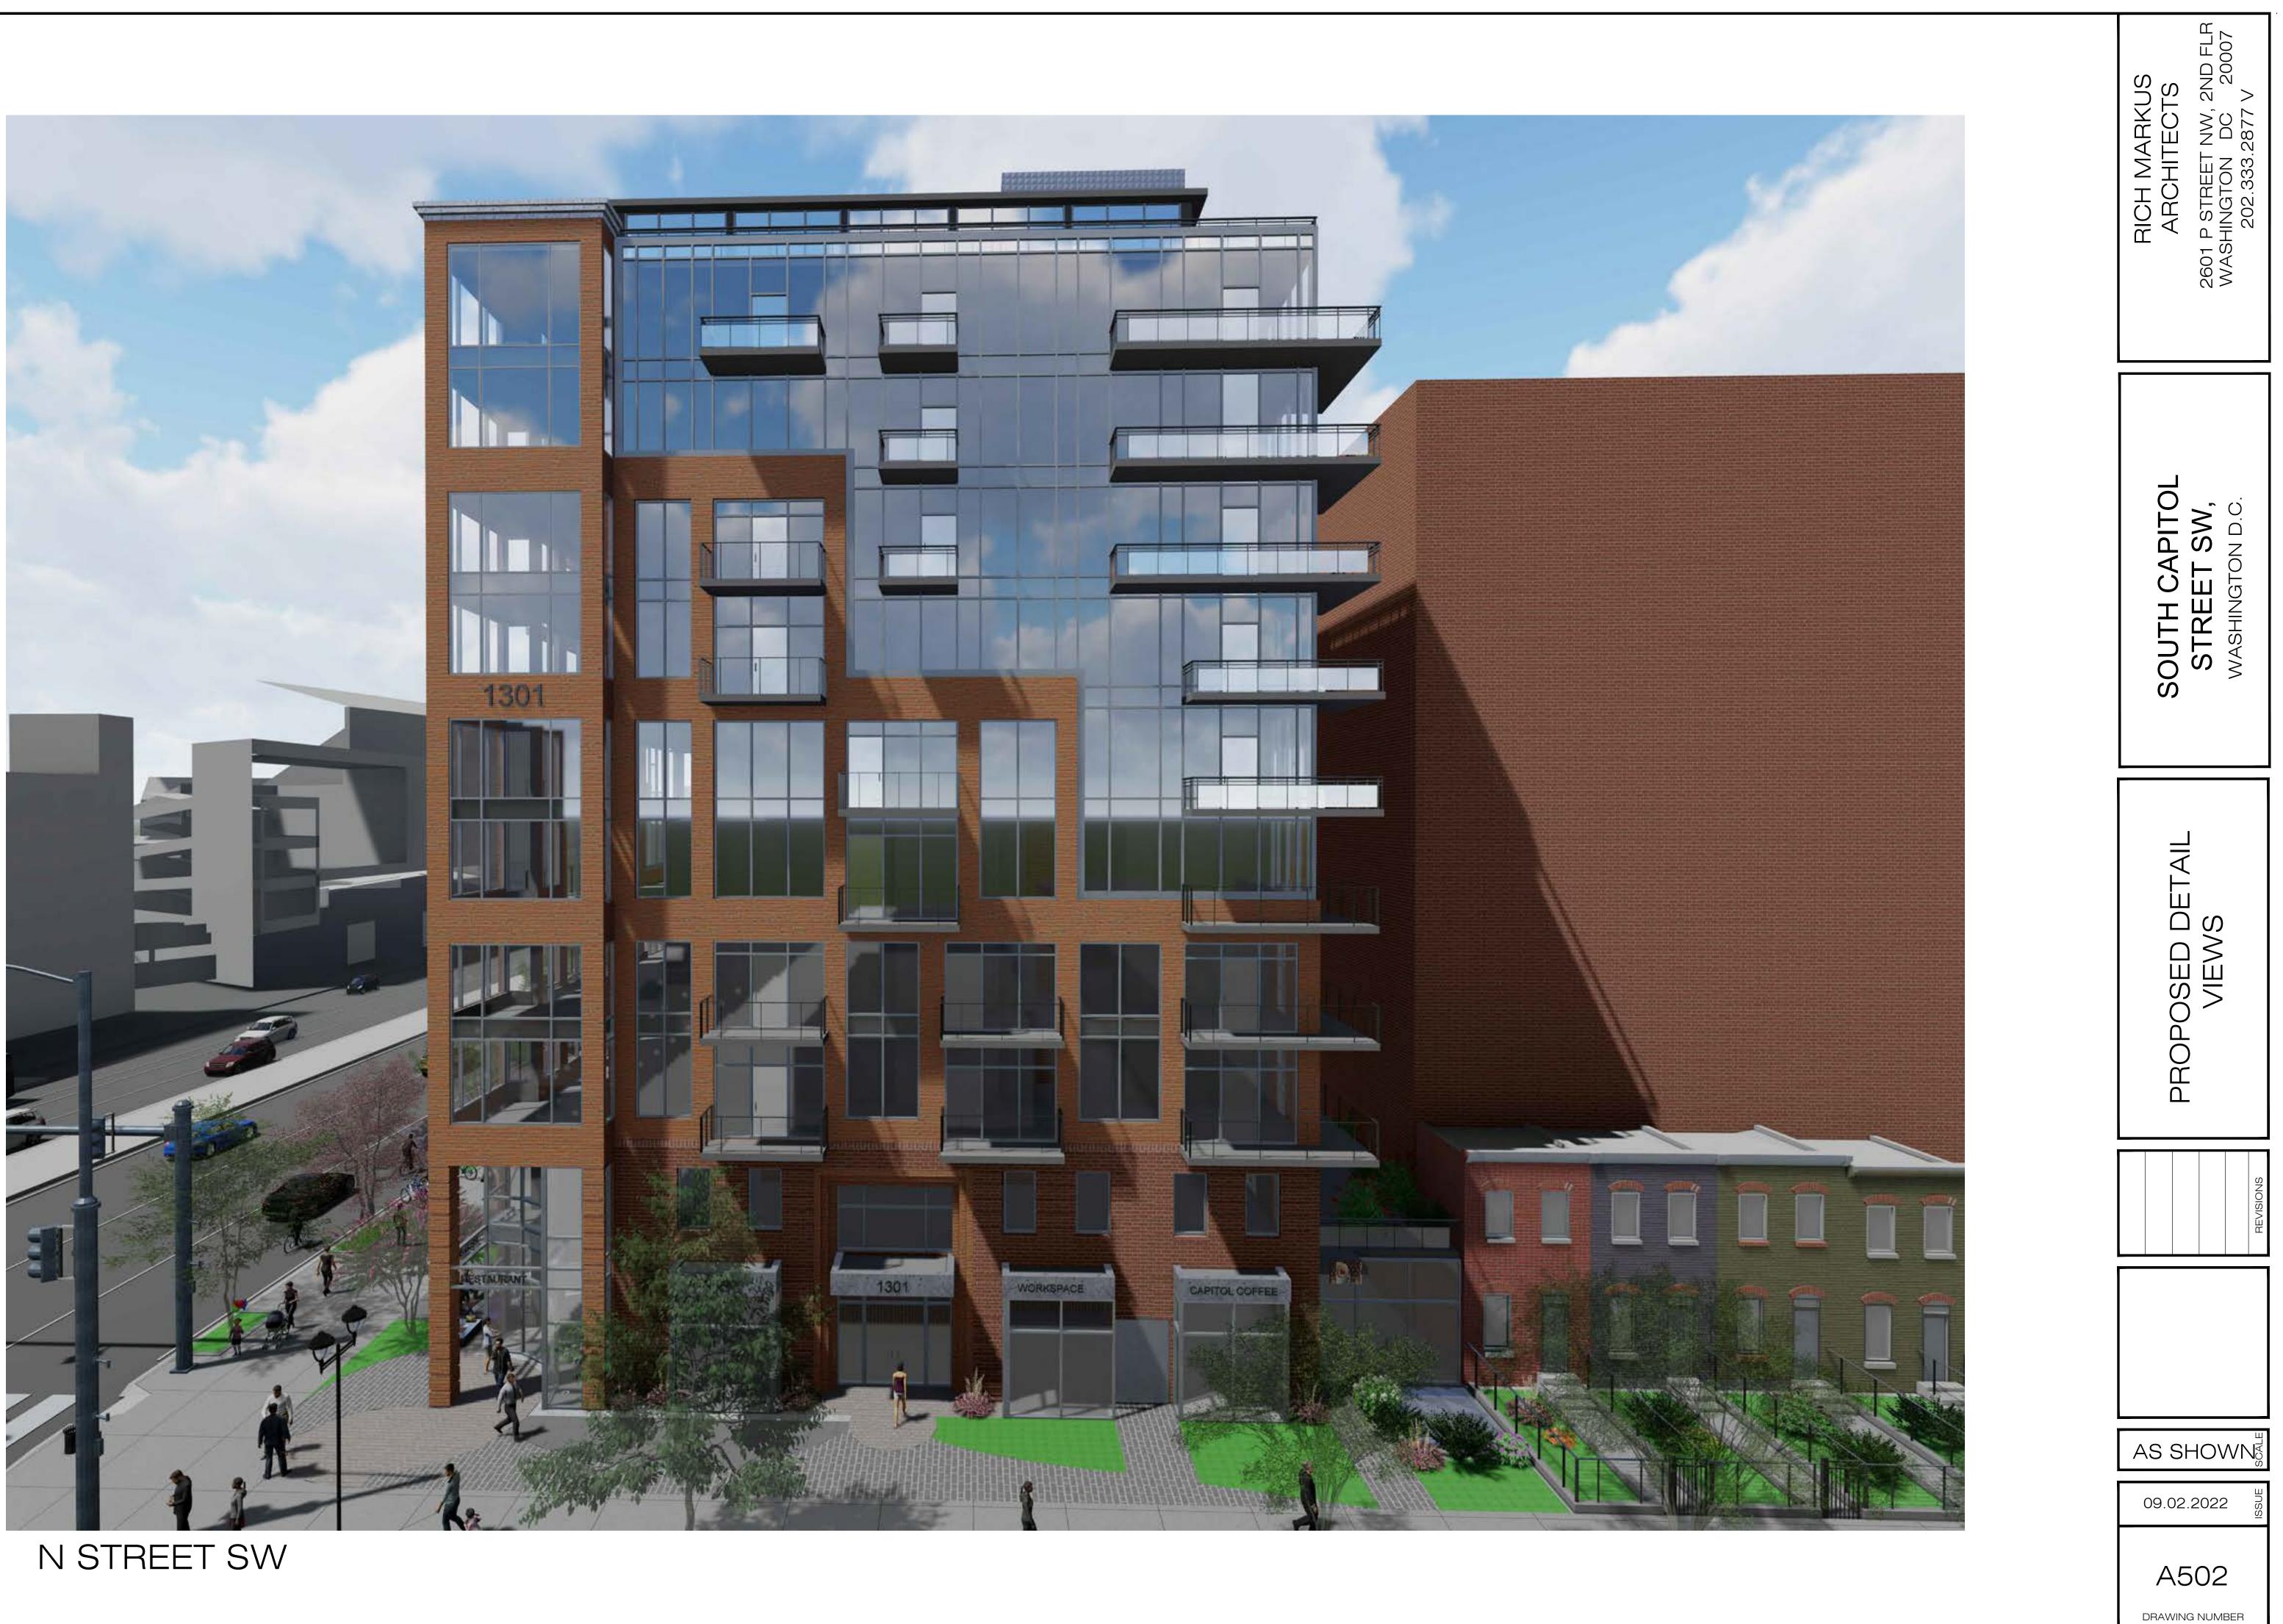

|
| O9.02.2022                                                                                      |
| A500                                                                                            |

DRAWING NUMBER



# SOUTH CAPITOL ST. SW VIEW

|  | RICH MARKUS<br>ARCHITECTS<br>2601 P STREET NW, 2ND FLR<br>WASHINGTON DC 20007<br>202.333.2877 V |
|--|-------------------------------------------------------------------------------------------------|
|  | SOUTH CAPITOL<br>STREET SW,<br>WASHINGTON D.C.                                                  |
|  | BUDDOSED VIEW                                                                                   |
|  | AS SHOWN                                                                                        |





# CORNER OUTDOOR SPACE







# N STREET OUTDOOR SPACE







# Har

# N- STREET NIGHT VIEW



FILE NAME: SOUTH CAPITOL STREET.dwg







Sullivan & Barros, LLP