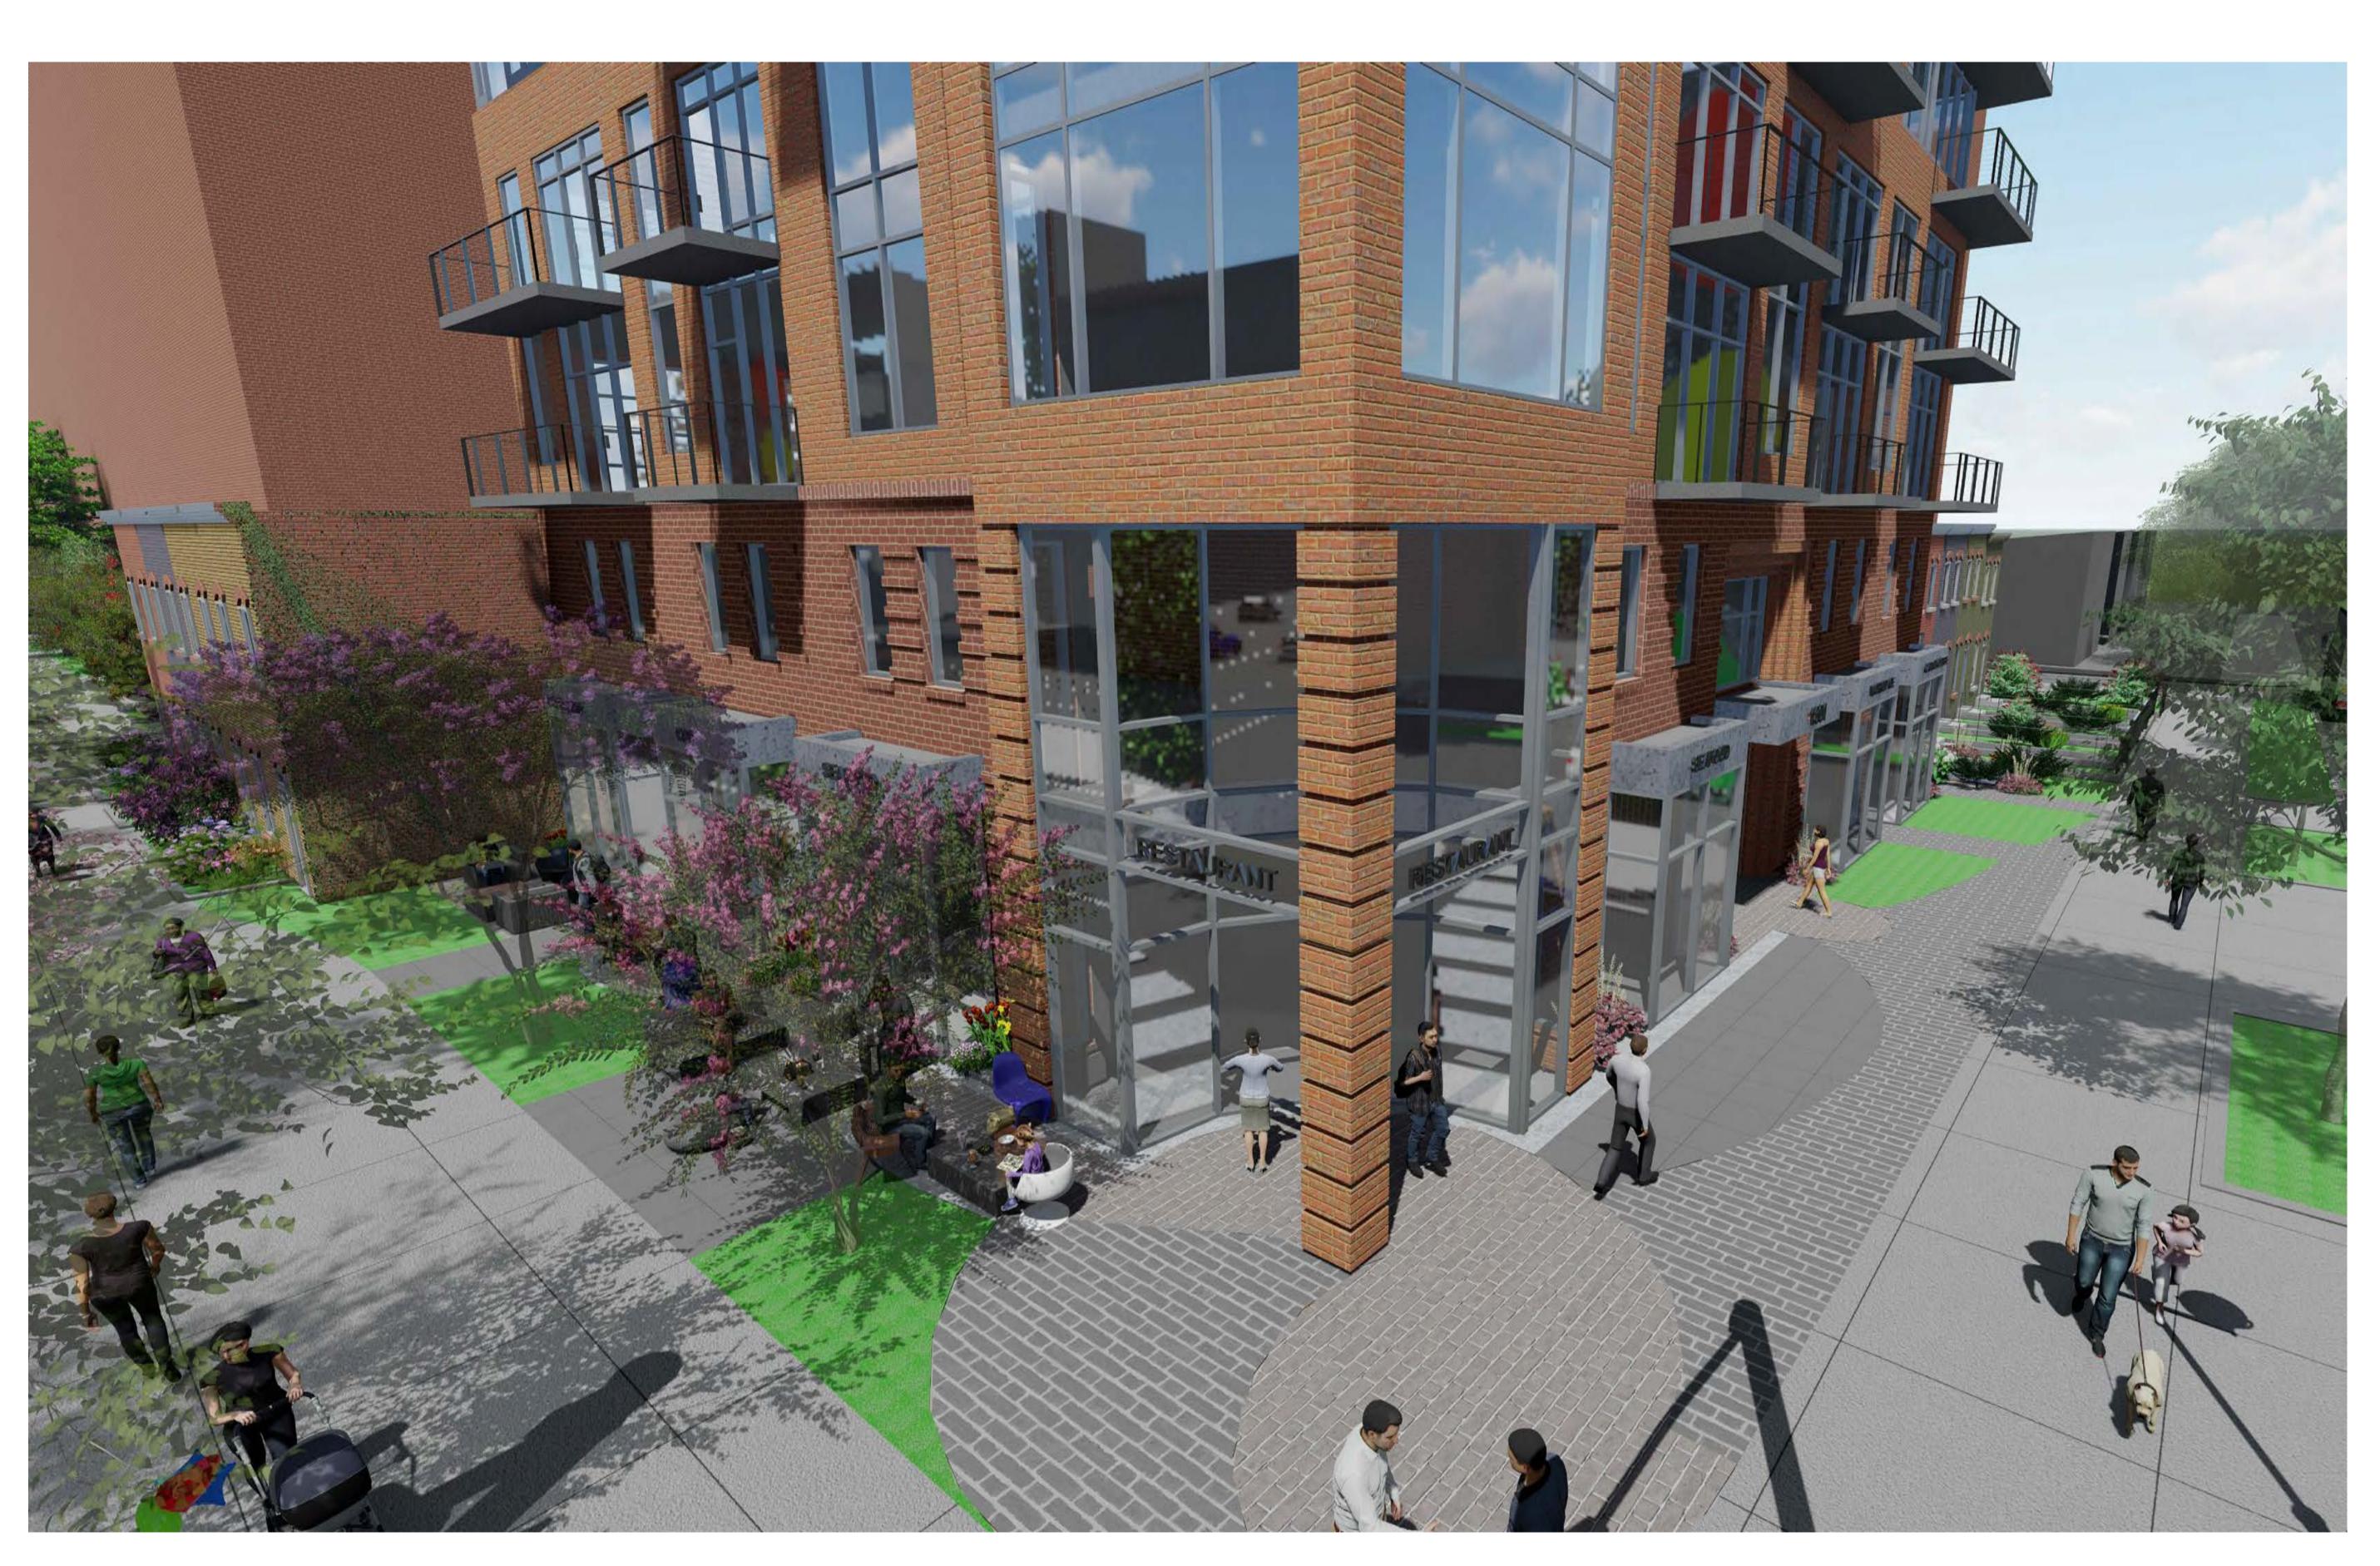

|
| O9.02.2022                                                                                      |
| A500                                                                                            |

DRAWING NUMBER



# SOUTH CAPITOL ST. SW VIEW

|  | RICH MARKUS<br>ARCHITECTS<br>2601 P STREET NW, 2ND FLR<br>WASHINGTON DC 20007<br>202.333.2877 V |
|--|-------------------------------------------------------------------------------------------------|
|  | SOUTH CAPITOL<br>STREET SW,<br>WASHINGTON D.C.                                                  |
|  | BUDDOSED VIEW                                                                                   |
|  | AS SHOWN                                                                                        |





# CORNER OUTDOOR SPACE







# N STREET OUTDOOR SPACE







# Har

# N- STREET NIGHT VIEW



FILE NAME: SOUTH CAPITOL STREET.dwg







Sullivan & Barros, LLP