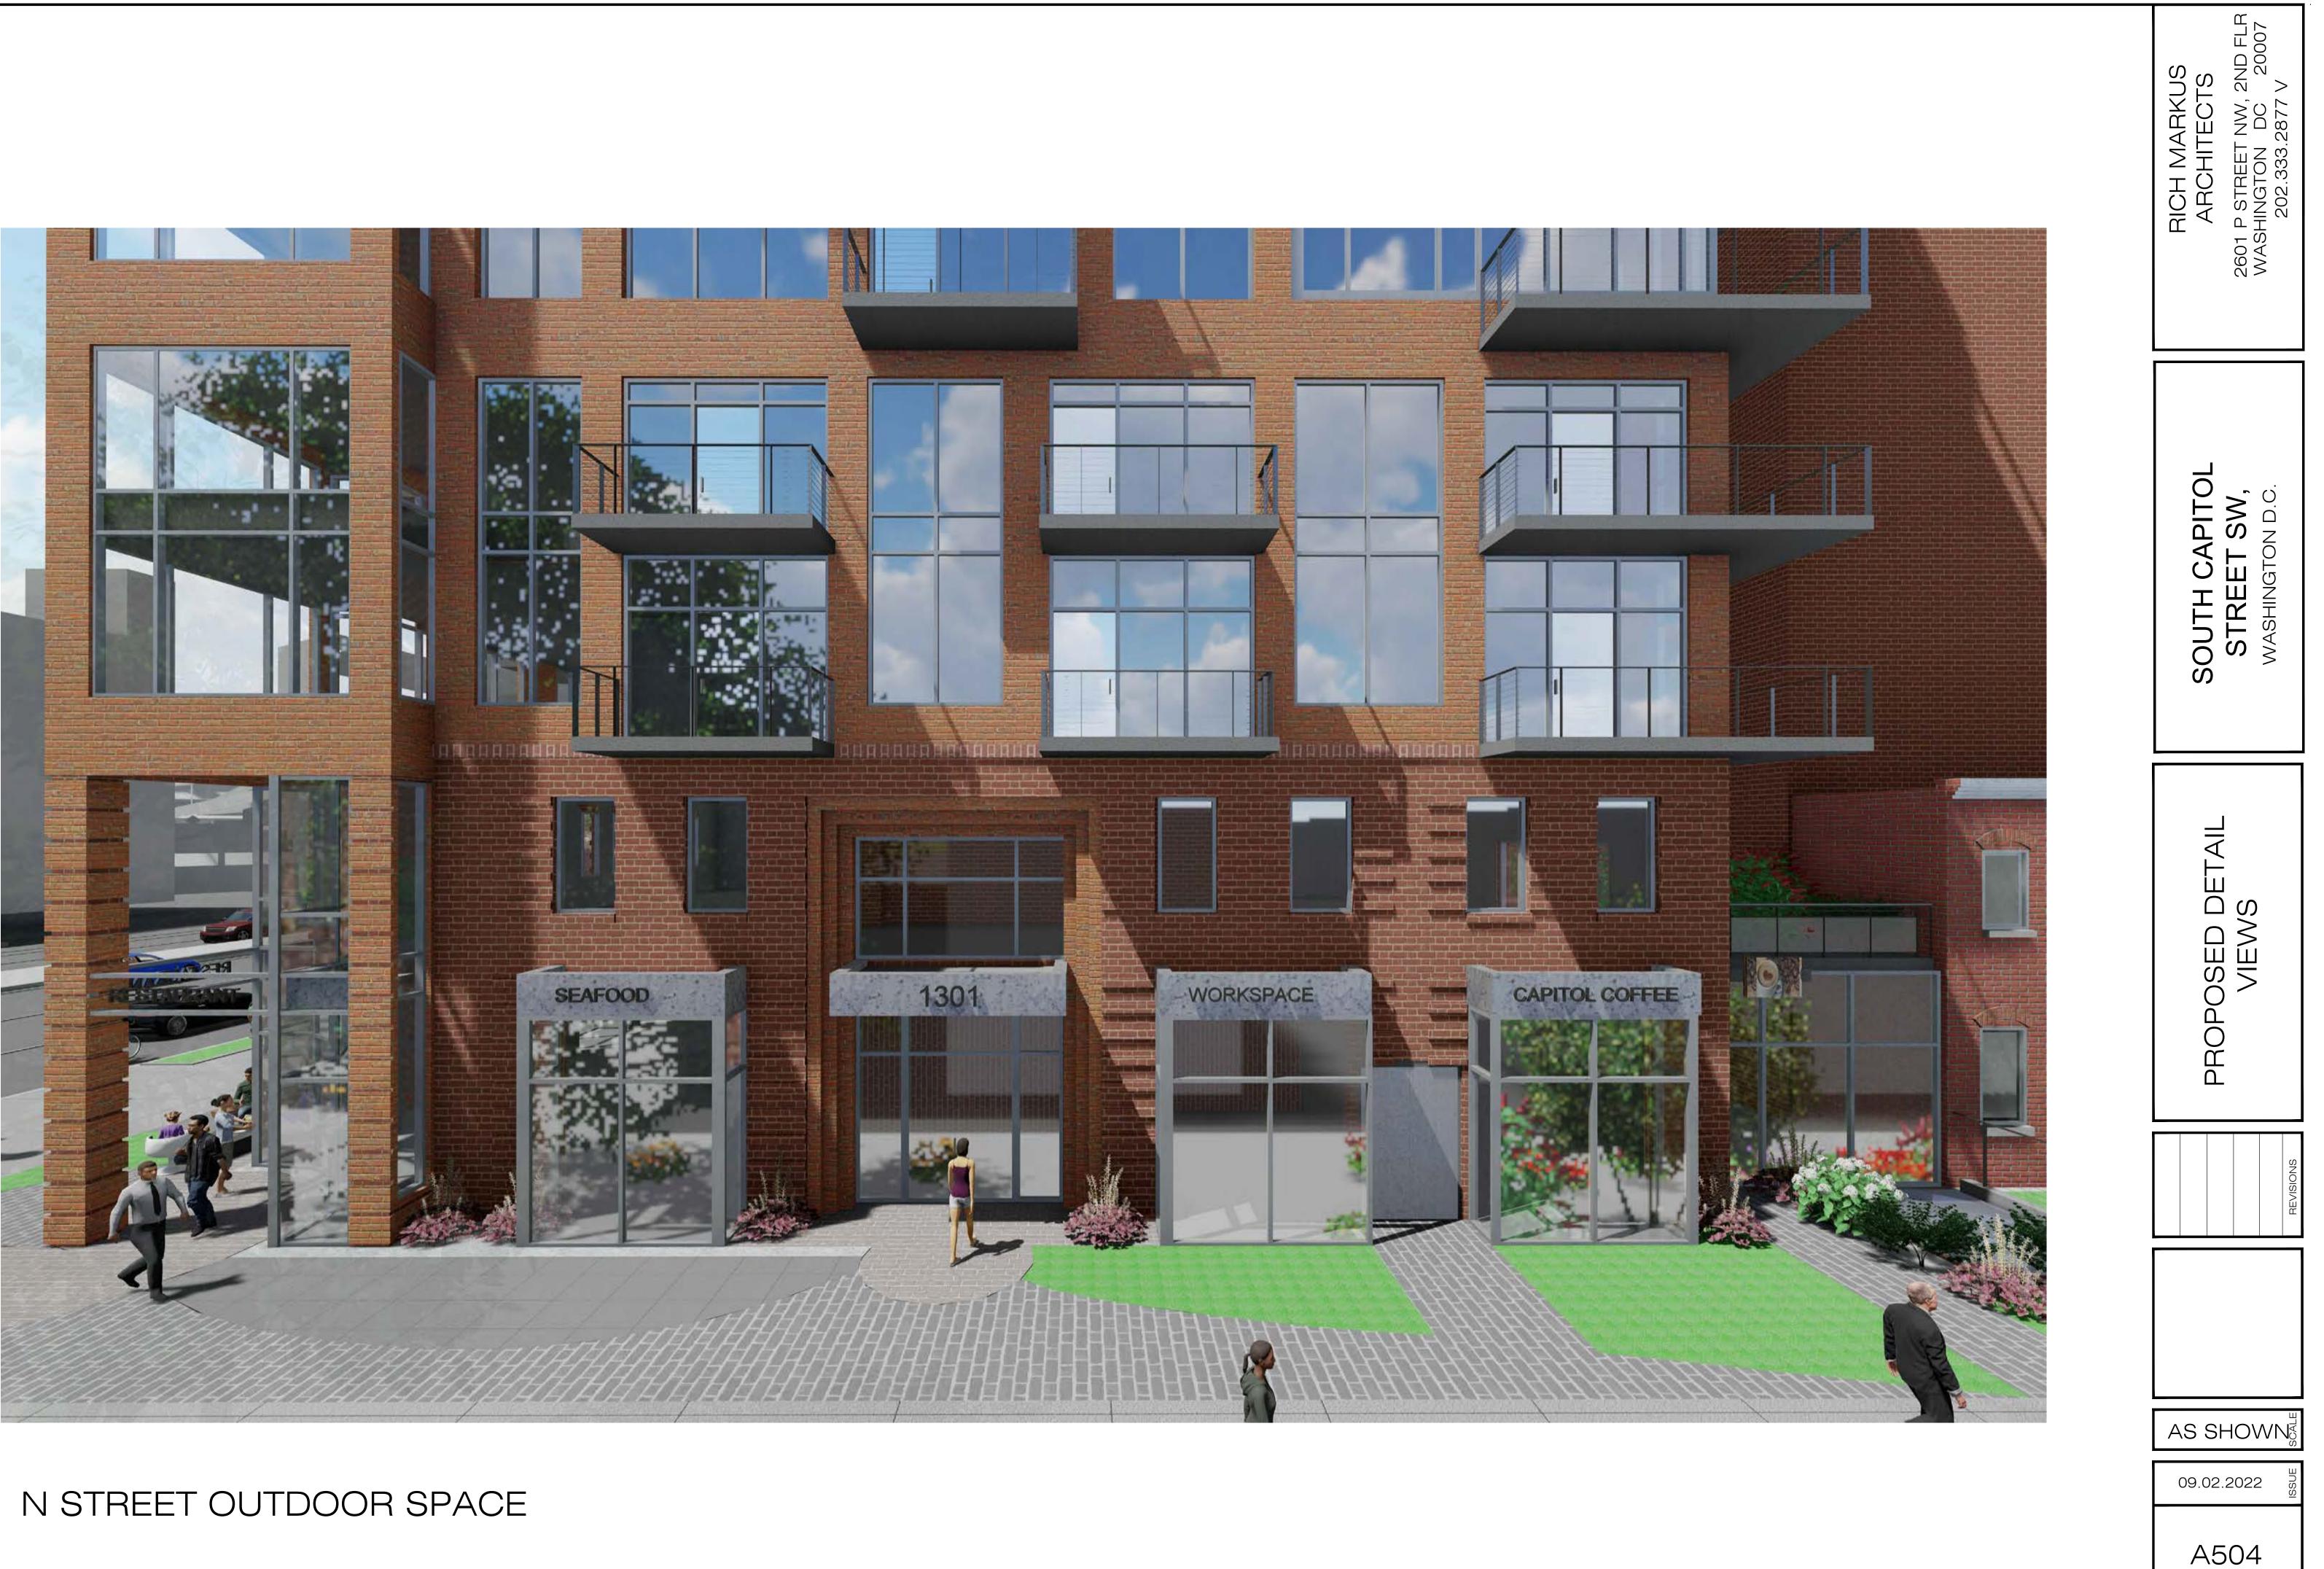

|
| O9.02.2022                                                                                      |
| A500                                                                                            |

DRAWING NUMBER



# SOUTH CAPITOL ST. SW VIEW

|  | RICH MARKUS<br>ARCHITECTS<br>2601 P STREET NW, 2ND FLR<br>WASHINGTON DC 20007<br>202.333.2877 V |
|--|-------------------------------------------------------------------------------------------------|
|  | SOUTH CAPITOL<br>STREET SW,<br>WASHINGTON D.C.                                                  |
|  | BUDDOSED VIEW                                                                                   |
|  | AS SHOWN                                                                                        |





# CORNER OUTDOOR SPACE







# N STREET OUTDOOR SPACE







# Har

# N- STREET NIGHT VIEW



FILE NAME: SOUTH CAPITOL STREET.dwg







Sullivan & Barros, LLP