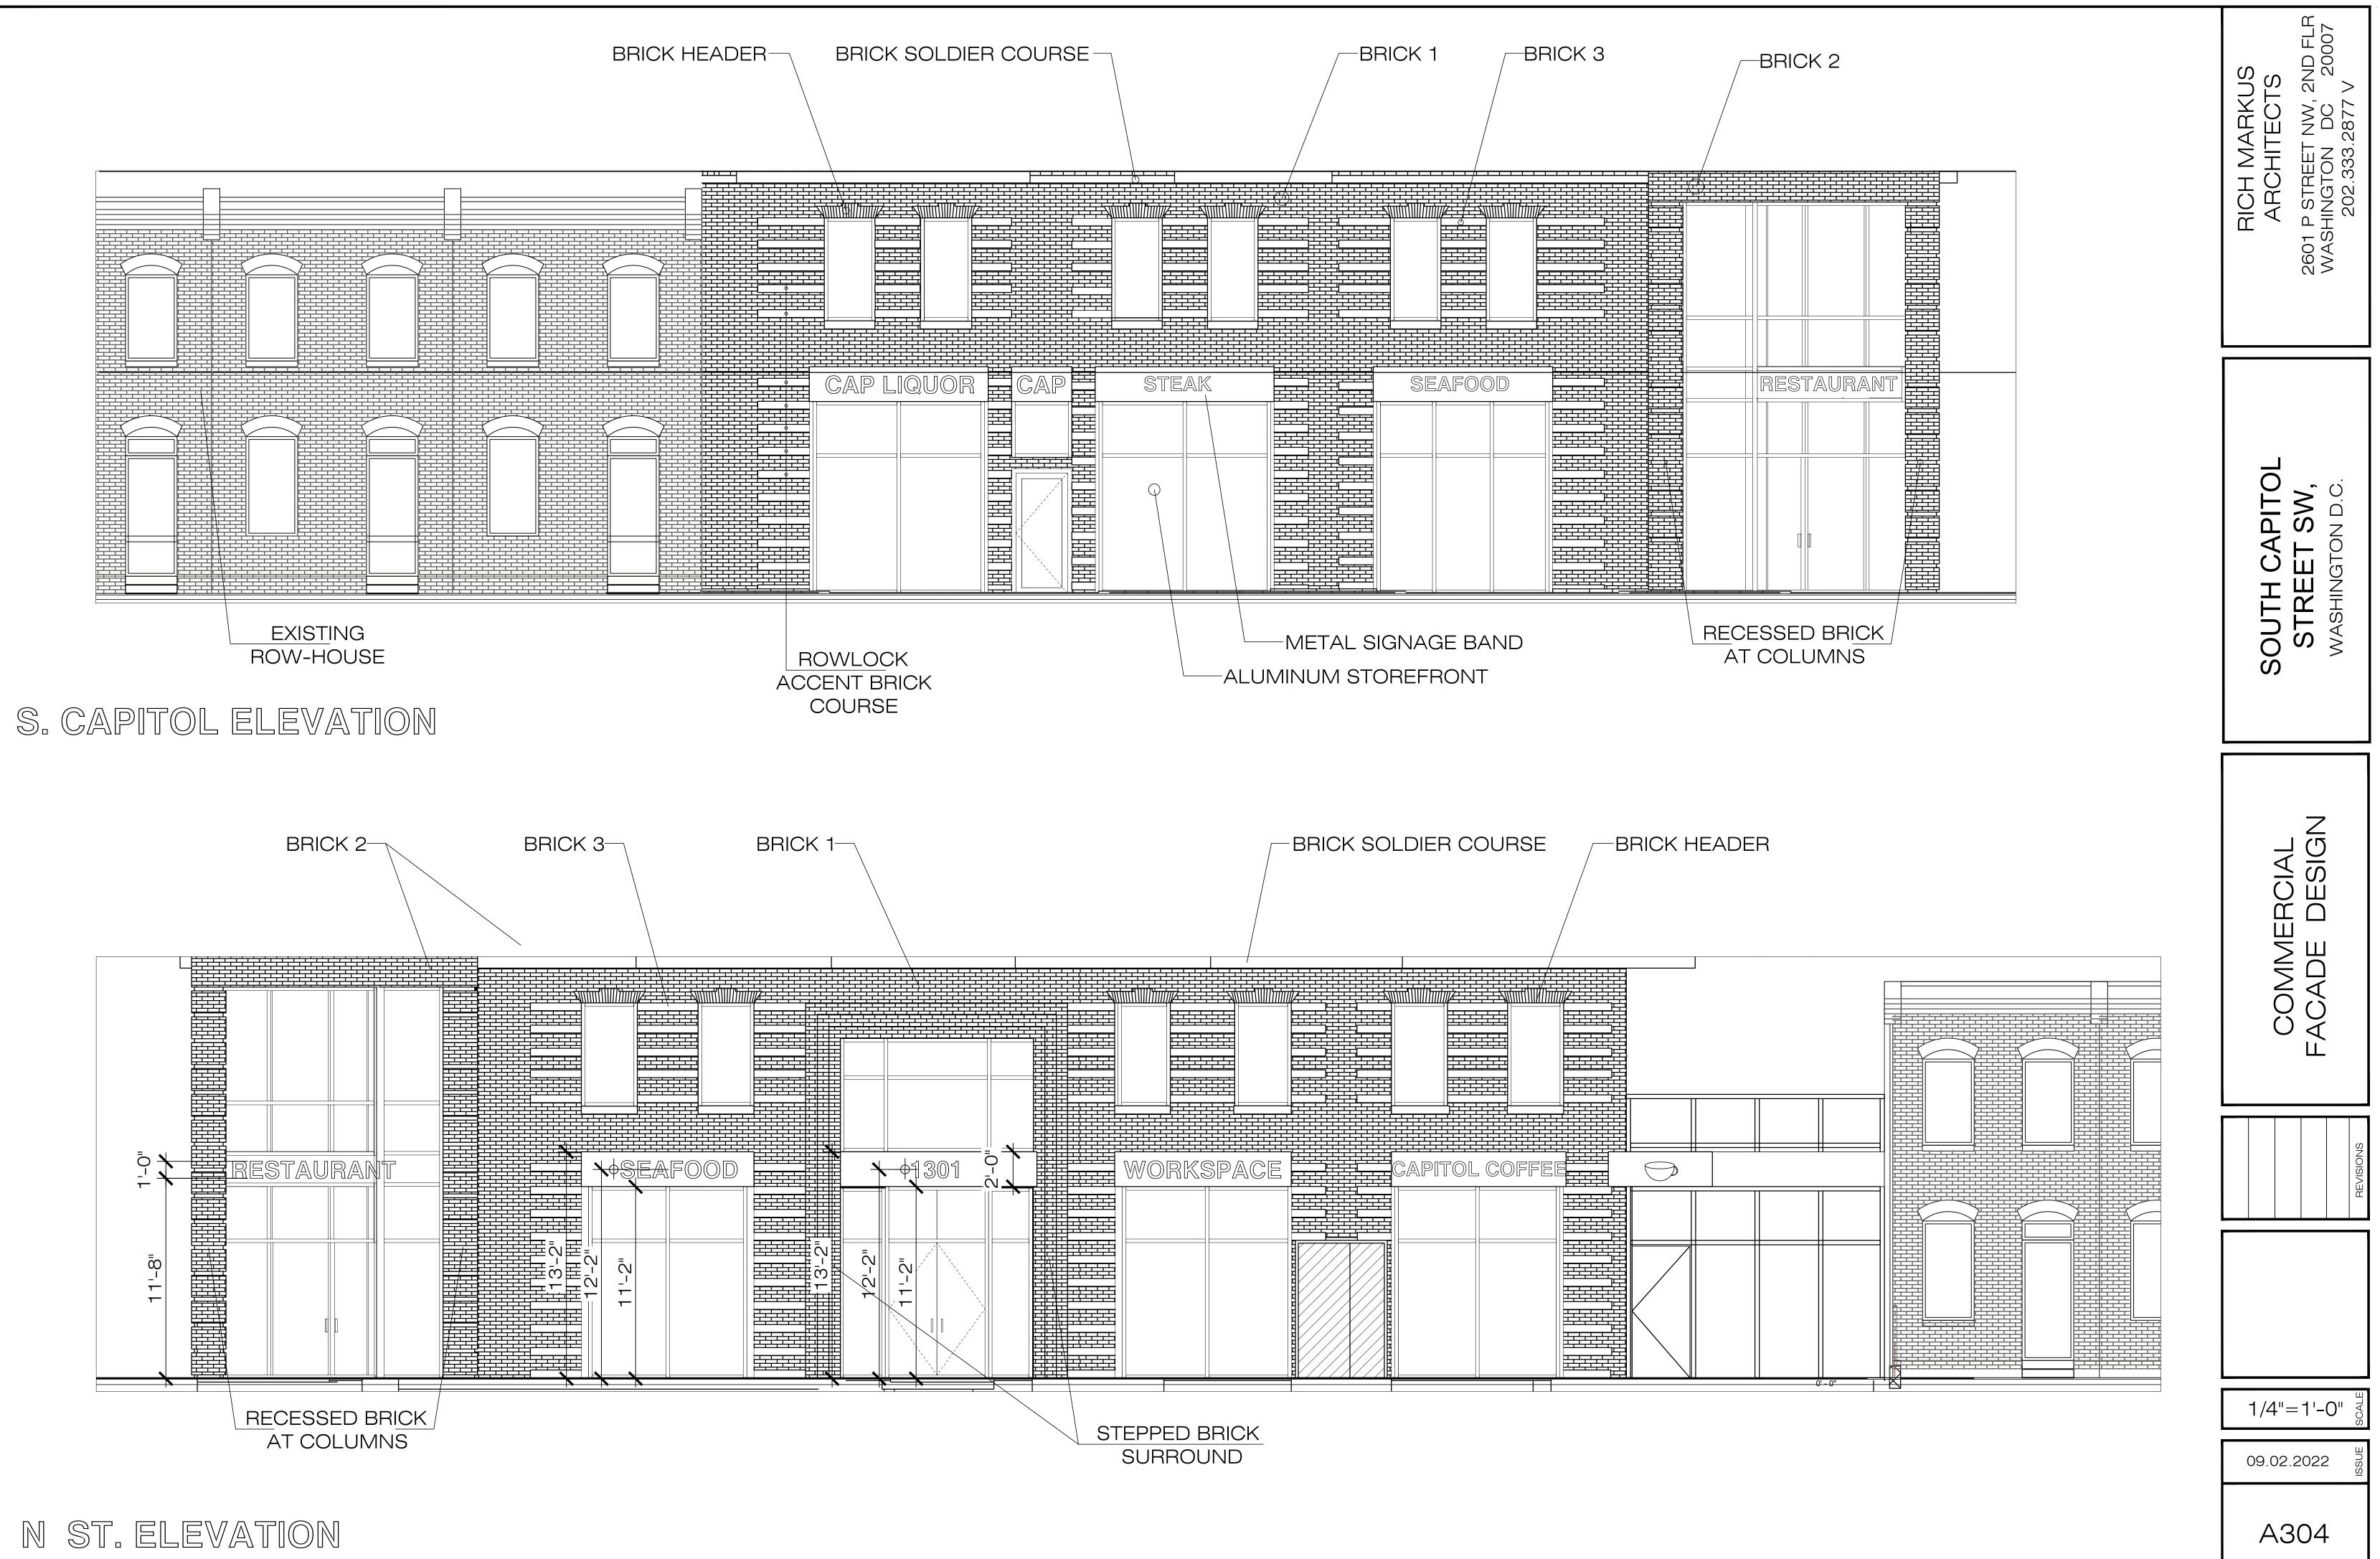

# S. CAPITOL PARTIAL ELEVATION

# N ST. PARTIAL ELEVATION

DRAWING NUMBER FILE NAME: SOUTH CAPITOL STREET.dwg

# CORNER BAY & BALCONY DETAIL

1ST FLOOR CORNER & PEDESTRIAN PAVERS

MP-1

FLR 207

T NW, 2ND

P STREET HINGTON 202.333.

260<sup>-</sup> WA

>