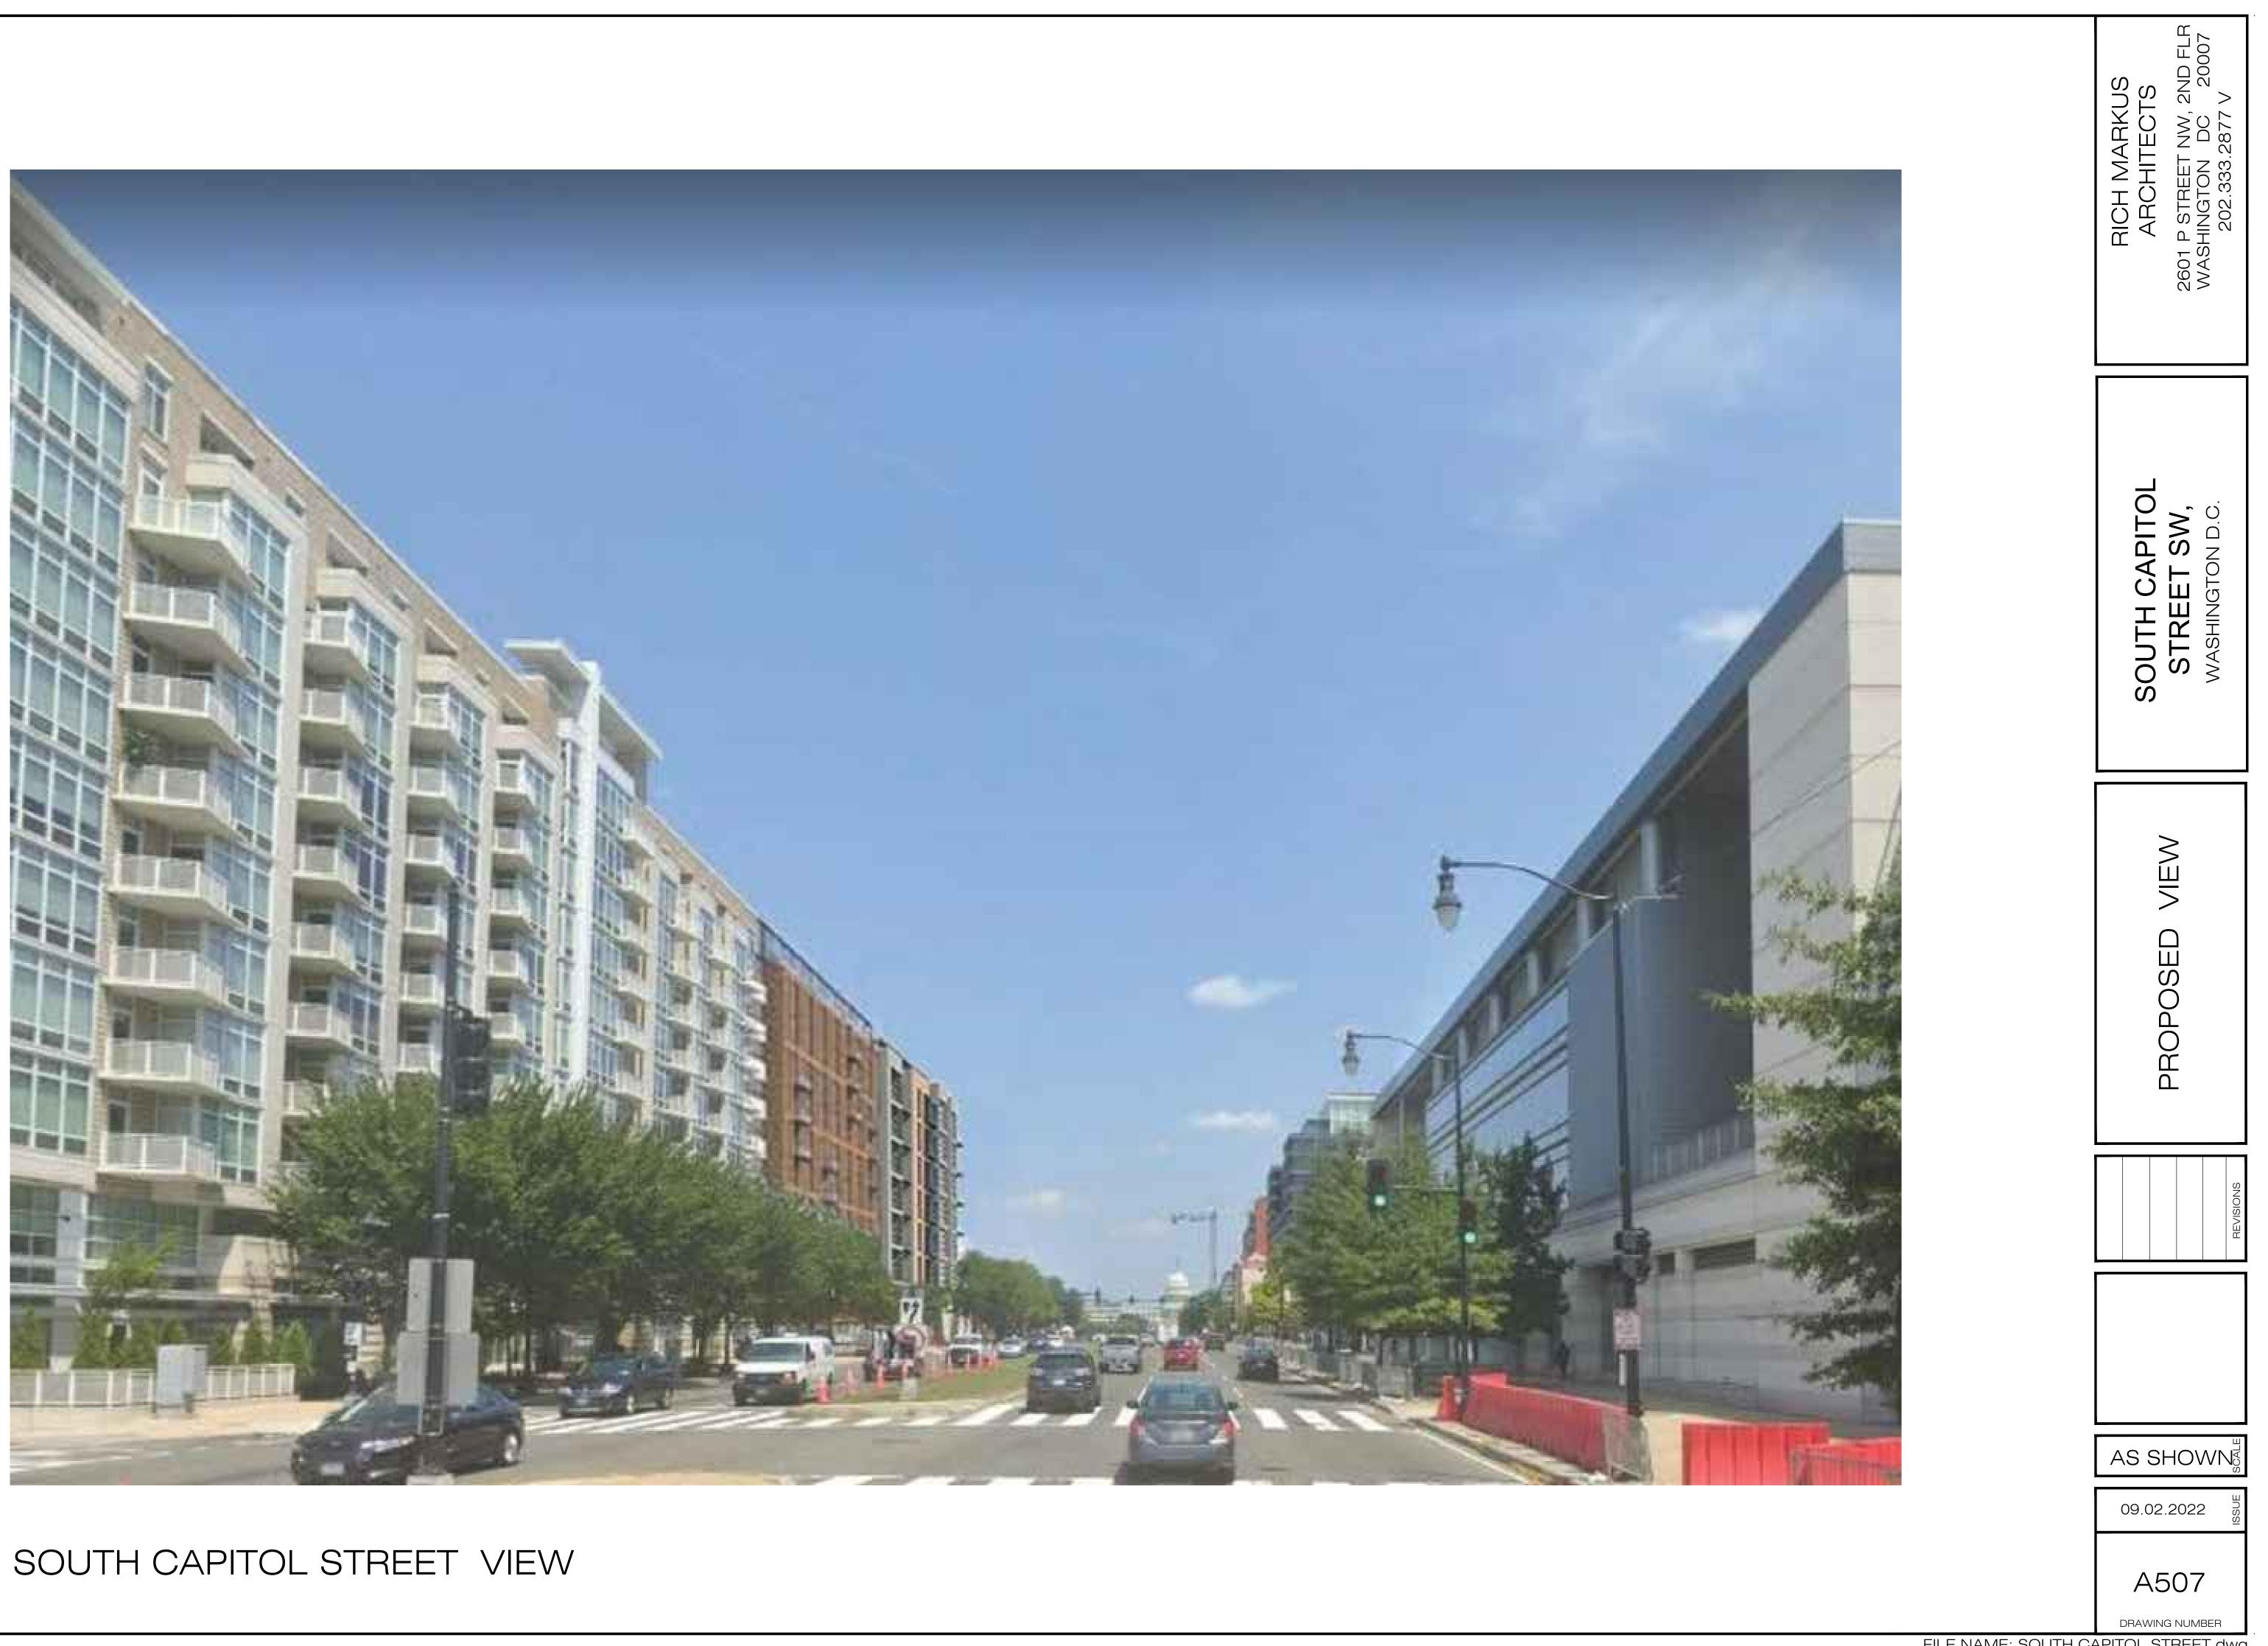

|
| A500                                                                                            |

DRAWING NUMBER



# SOUTH CAPITOL ST. SW VIEW

|  | RICH MARKUS<br>ARCHITECTS<br>2601 P STREET NW, 2ND FLR<br>WASHINGTON DC 20007<br>202.333.2877 V |
|--|-------------------------------------------------------------------------------------------------|
|  | SOUTH CAPITOL<br>STREET SW,<br>WASHINGTON D.C.                                                  |
|  | BUDDOSED VIEW                                                                                   |
|  | AS SHOWN                                                                                        |





# CORNER OUTDOOR SPACE







# N STREET OUTDOOR SPACE







# Har

# N- STREET NIGHT VIEW



FILE NAME: SOUTH CAPITOL STREET.dwg







Sullivan & Barros, LLP